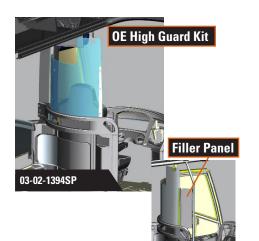

#### Note: To build a full enclosure you will need a:

- High Guard (If you have the OE High Guard, you will also need the Filler Panel)
- Stanchion (to hang the door)
- Door Kit (if you have a 2018+ coach, you will need a Closing Plate)

| PN / Status  | Make | Model            | Description                                                                     |
|--------------|------|------------------|---------------------------------------------------------------------------------|
| 6482697      | MCI  | J4500            | SVP High Guard Kit - Drivers Barrier, J Coach                                   |
| 03-02-1394SP | MCI  | J4500 (2008 MY+) | OE High Guard w/Com P/Rack, W/15" LCD                                           |
| 6482959      | MCI  | J4500            | Filler Panel (required for full barrier installation w/OE high guard installed) |
|              |      |                  |                                                                                 |
| 6482925      | MCI  | J4500            | Stanchion Kit (required for full barrier/door installation)                     |
| 6485322      | MCI  | J4500            | Drivers Barrier Door Kit, SVP, J Coach                                          |
| 6485321      | MCI  | J4500            | Closing Plate, SVP, J45 2018+ (required with 6485322 on 2018+ J4500)            |