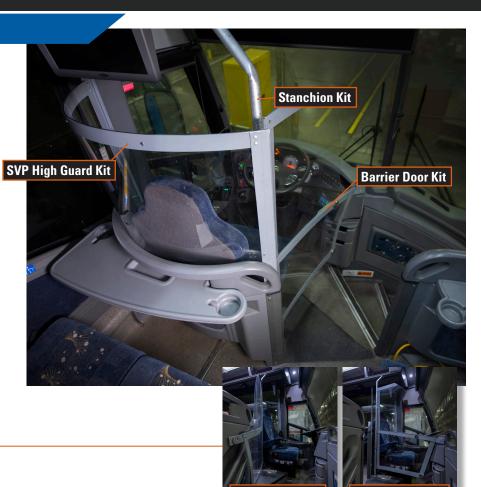

#### Note: To build a full enclosure you will need a:

- High Guard (If you have the OE High Guard, you will also need the Filler Panel)
- Stanchion (to hang the door)
- Door Kit (if you have a 2018+ coach, you will need a Closing Plate)

| PN / Status  | Make | Model            | Description                                                                     |
|--------------|------|------------------|---------------------------------------------------------------------------------|
| 6482697      | MCI  | J4500            | SVP High Guard Kit - Drivers Barrier, J Coach                                   |
| 03-02-1394SP | MCI  | J4500 (2008 MY+) | OE High Guard w/Com P/Rack, W/15" LCD                                           |
| 6482959      | MCI  | J4500            | Filler Panel (required for full barrier installation w/OE high guard installed) |
|              |      |                  |                                                                                 |
| 6482925      | MCI  | J4500            | Stanchion Kit (required for full barrier/door installation)                     |
| 6485322      | MCI  | J4500            | Drivers Barrier Door Kit, SVP, J Coach                                          |
| 6485321      | MCI  | J4500            | Closing Plate, SVP, J45 2018+ (required with 6485322 on 2018+ J4500)            |